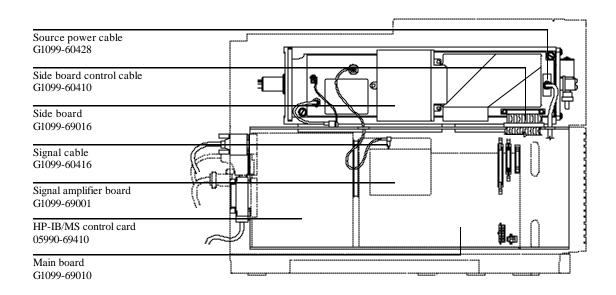

Table 8 Internal Cables

| Description                                                                            | HP part number |
|----------------------------------------------------------------------------------------|----------------|
| AC board control cable (AC board to main board) <sup>1</sup>                           | G1099-60422    |
| Chassis ground wire <sup>1</sup>                                                       | G1099-60433    |
| Diffusion pump control cable                                                           | G1099-60437    |
| Electronics module fan cable <sup>1</sup>                                              | G1099-60560    |
| Fan (high vacuum) cable                                                                | G1099-60561    |
| Feedthrough board (inside vacuum manifold)                                             | G1099-60425    |
| HED control cable <sup>1</sup>                                                         | G1099-60430    |
| HED power cable <sup>1</sup>                                                           | G1099-60431    |
| High vacuum power extender cable (AC board to back panel) <sup>1</sup>                 | G1099-60436    |
| Low voltage power supply input cable (AC board to LV PS) <sup>1</sup>                  | G1099-60426    |
| Low voltage power supply output cable (LV PS to main board) <sup>1</sup>               | G1099-60427    |
| Mass filter contact cable kit (inside vacuum manifold)                                 | G1099-60130    |
| Side board control (ribbon) cable (main board to side board) <sup>1</sup>              | G1099-60410    |
| Signal cable (signal feedthrough on side plate to signal amplifier board) <sup>1</sup> | G1099-60416    |
| Source power cable (main board to side board)                                          | G1099-60428    |
| Turbo pump control cable (back panel to turbo controller)                              | G1099-60438    |
| Turbo pump power cable (back panel to turbo controller)                                | G1099-60435    |

<sup>1</sup> Not a user-replaceable part. Refer service to your Hewlett-Packard service representative.