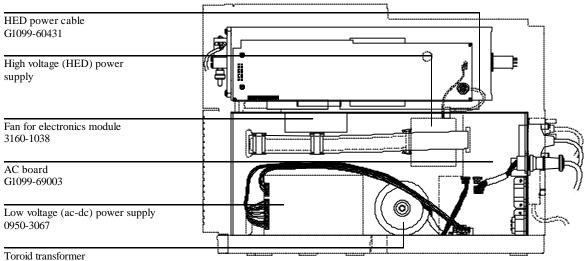

Table 8 Internal Cables

| Description                                                                            | HP part number |
|----------------------------------------------------------------------------------------|----------------|
| AC board control cable (AC board to main board) <sup>1</sup>                           | G1099-60422    |
| Chassis ground wire <sup>1</sup>                                                       | G1099-60433    |
| Diffusion pump control cable                                                           | G1099-60437    |
| Electronics module fan cable <sup>1</sup>                                              | G1099-60560    |
| Fan (high vacuum) cable                                                                | G1099-60561    |
| Feedthrough board (inside vacuum manifold)                                             | G1099-60425    |
| HED control cable <sup>1</sup>                                                         | G1099-60430    |
| HED power cable <sup>1</sup>                                                           | G1099-60431    |
| High vacuum power extender cable (AC board to back panel) <sup>1</sup>                 | G1099-60436    |
| Low voltage power supply input cable (AC board to LV PS) <sup>1</sup>                  | G1099-60426    |
| Low voltage power supply output cable (LV PS to main board) <sup>1</sup>               | G1099-60427    |
| Mass filter contact cable kit (inside vacuum manifold)                                 | G1099-60130    |
| Side board control (ribbon) cable (main board to side board) <sup>1</sup>              | G1099-60410    |
| Signal cable (signal feedthrough on side plate to signal amplifier board) <sup>1</sup> | G1099-60416    |
| Source power cable (main board to side board)                                          | G1099-60428    |
| Turbo pump control cable (back panel to turbo controller)                              | G1099-60438    |
| Turbo pump power cable (back panel to turbo controller)                                | G1099-60435    |

<sup>1</sup> Not a user-replaceable part. Refer service to your Hewlett-Packard service representative.

Not a user-replaceable part. Refer service to your Hewlett-Packard service representative.

Toroid transformer G1099-60229